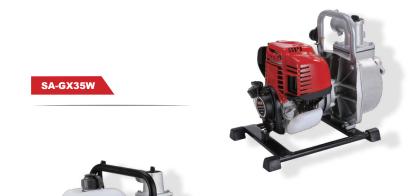

## **WATER PUMP SERIES**

#### **Feafures**

- · Strong Power motor, which achieves maximum suction and durability.
- Large fuel tank capacity extends running time and greater fuel efficiency.
- Unique rubber suspension system provides stability and delivers smooth running with less vibration.

| Model                 | SA-WP411M / SA-WP411R / SA-GX35W                     |
|-----------------------|------------------------------------------------------|
| Engine Type           | 1E40F-6 2-stroke / 1E40F-6 2-stroke / 1E39F 4-stroke |
| Displacement          | 40.2CC / 40.2CC / 35.8CC                             |
| Output Pawer          | 1.4kw / 1.4kw / 1.0kw                                |
| High Speed            | 7500±500rpm / 7500±500rpm / 6500±500rpm              |
| Idle Speed            | 3000±500rpm / 3000±500rpm / 3000±200rpm              |
| Gasoline Mixing Ratio | 25:1 / 25:1 / Pure gasaline                          |