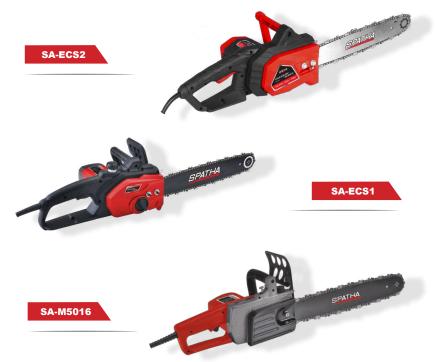

## **CHAINSAW SERIES**

#### **Feafures**

- · Excellent fuel-efficient design, low fuel consumption and high efficiency.
- Easy cut, Easy start. Comfortable handle design.
- · Lightweight & well-balanced for ease ofuse and maneuverablity.

|                              | •                                                 |
|------------------------------|---------------------------------------------------|
| Model                        | SA-ECS2 / SA-ECS1 / SA-M5016                      |
| Voltage                      | 220-230V                                          |
| Frequency                    | 50Hz / 50Hz / 60Hz                                |
| Power                        | 1700w / 1900w / 1400w                             |
| Speed, without bar and chain | 4027 / 4555 / 5048                                |
| Bar length                   | 16"/405mm                                         |
| Winding engine               | Copper 0.74mm / 0.8mm / 0.65mm                    |
| Min. Stator dimensions       | 95*75 (ø54.5mm) / 95*75 (ø54.9mm) / 80x67 (ø48mm) |
| Min. height of the stator    | 38±0.5mm / 38±0.5mm / 40±0.50mm                   |
| Oil tank capacity            | 110ml / 125ml / 125ml                             |
| Step of a chain              | 3/8"                                              |
|                              |                                                   |