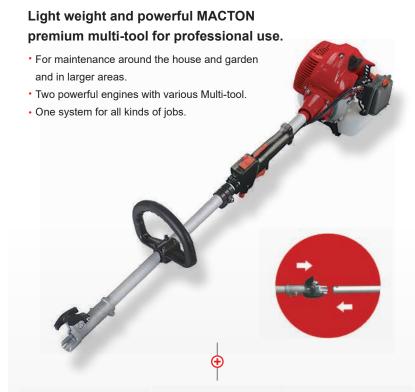

# GARDEN TOOLS

Brush cutter & Water pump & Chainsaw Series

SA-WS411M

SA-WS411M

#### **Feafures**

- · Strong Power motor, which achieves maximum suction and durability.
- Large fuel tank capacity extends running time and greater fuel efficiency.
- Unique rubber suspension system provides stability and delivers smooth running with less vibration.

### **BRUSH CUTTER SERIES**

- · Easy working,do not need to mix oil and fuel.
- The handle can be removed quickly from drive shaft without
- Carburetors are float type simple structure competitive cost