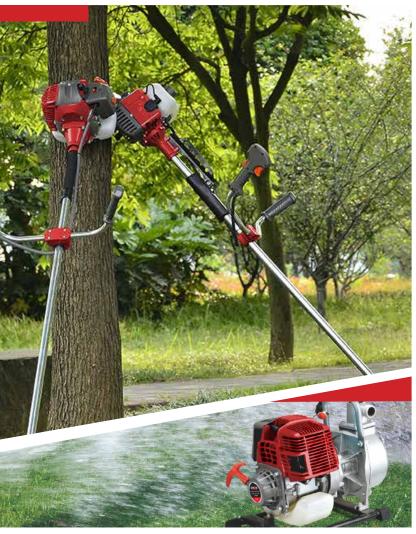

# GARDEN TOOLS

Brush cutter & Water pump & Chainsaw Series

SA-WS411M

SA-WS411M

#### **Feafures**

- · Strong Power motor, which achieves maximum suction and durability.
- Large fuel tank capacity extends running time and greater fuel efficiency.
- Unique rubber suspension system provides stability and delivers smooth running with less vibration.

| Model                 | SA-WP411M / SA-WP411R / SA-GX35W                     |
|-----------------------|------------------------------------------------------|
| Engine Type           | 1E40F-6 2-stroke / 1E40F-6 2-stroke / 1E39F 4-stroke |
| Displacement          | 40.2CC / 40.2CC / 35.8CC                             |
| Output Pawer          | 1.4kw / 1.4kw / 1.0kw                                |
| High Speed            | 7500±500rpm / 7500±500rpm / 6500±500rpm              |
| Idle Speed            | 3000±500rpm / 3000±500rpm / 3000±200rpm              |
| Gasoline Mixing Ratio | 25:1 / 25:1 / Pure gasaline                          |