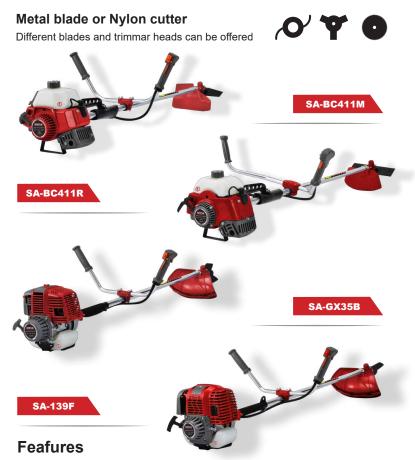

### **BRUSH CUTTER SERIES**

- · Easy working,do not need to mix oil and fuel.
- The handle can be removed quickly from drive shaft without
- Carburetors are float type simple structure competitive cost

| • Carburetors are float type, simple structure, competitive cost. |                                                                  |  |
|-------------------------------------------------------------------|------------------------------------------------------------------|--|
| Model                                                             | SA-BC411M / SA-BC411R / SA-GX35B / SA-139F                       |  |
| Engine Type                                                       | Air cooled,Four stroke,Single cylinder                           |  |
| Engine Model                                                      | 1E39F / 1E39F / 1E40F-6 / 1E40F-6                                |  |
| Displacement                                                      | 40.2CC / 40.2CC / 31CC / 35.8CC                                  |  |
| Rated output power                                                | 1.40kw 7500rpm / 1.40kw 7500rpm<br>0.7kw 7500rpm / 0.8kw 7500rpm |  |
| Idle Speed                                                        | 3000±200mm                                                       |  |
| Carburetor                                                        | Float Type / Diaphragm Type                                      |  |
| Shaft Length                                                      | 1500mm                                                           |  |
| Shaft diameter                                                    | 26mm / 28mm                                                      |  |

### **BRUSH CUTTER SERIES**